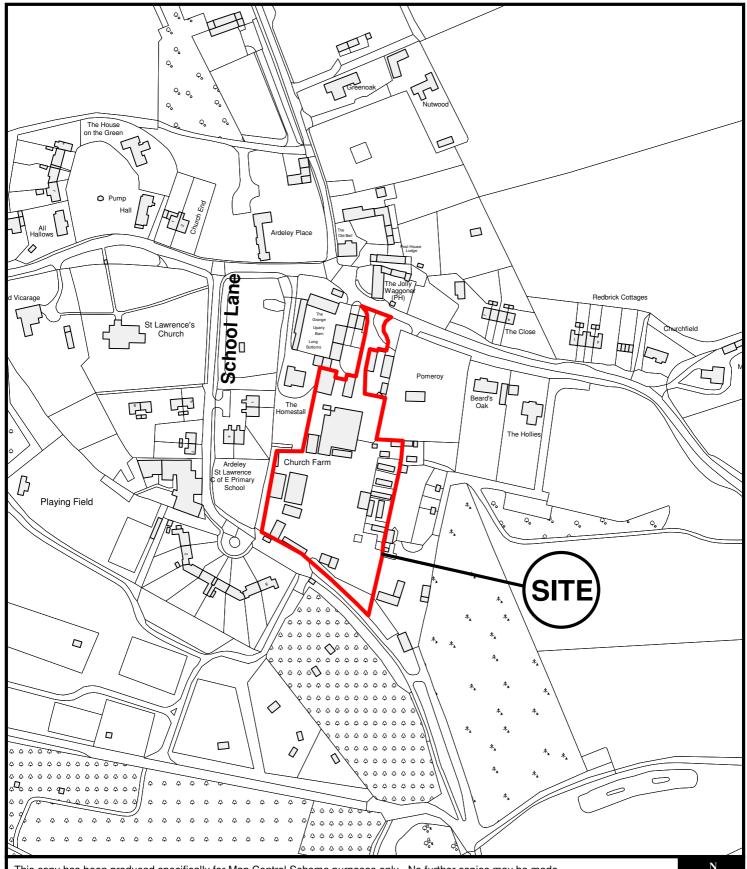

East Herts Council Wallfields Pegs Lane Hertford SG13 8EQ

Tel: 01279 655261

Address: Church Farm, Moor Green Road, Ardeley, SG2 7AH

Reference: 3/21/0498/FUL

Scale: 1:2500 O.S Sheet: TL3027

Date of Print: 14 February 2023